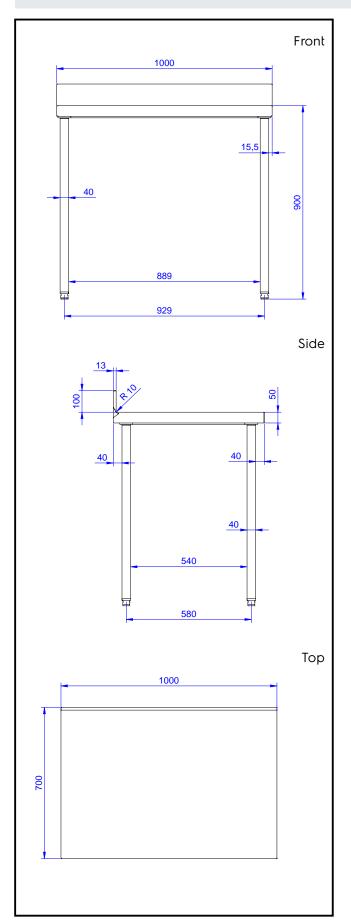

## **Key Information:**

External dimensions, Width: 133054 (TG1010EN) 1000 mm External dimensions, Depth: 700 mm External dimensions, Height: 900 mm Upstand Dimensions, Height: 100 mm **Upstand Dimensions, Depth:** 13 mm Upstand Dimensions, Radius: R=10 Worktop thickness: 50 mm Net weight: 35 kg Drawer combinations - No. 2 400 mm drawers