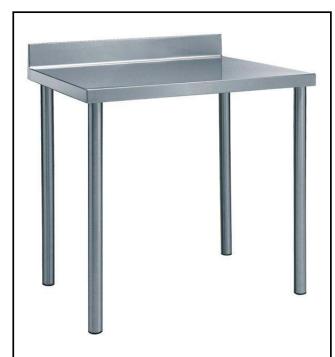

#### Item No.

The 50mm high worktop in 304 AISI stainless steel, 1,5mm in thickness, has anti-drip edges and welded corners. Under-top reinforcement bars in 304 AISI stainless steel. Integral rear upstand, h=100mm, with 10mm radius. Round section legs and feet in 304 AISI stainless steel, 50mm in diameter. Height-adjustable feet (+0-50mm).

#### Construction

- 100 mm upstand with 10 mm radioused corner and 13 mm deep, designed to be used against a wall.
- Worktop with 50 mm high profile, in s/s Scotch Brite finishing, 15/10 in thickness with anti-drip edges and welded corners.
- Round section legs with feet in 304 AISI stainless steel, 50 mm in diameter, adjustable in height by +0/-40 mm.
- Delivered in knock-down package.
- Wide range of taps are available to suit every need.
- Heavy duty construction entirely in AISI 304 stainless steel to offer maximum durability.